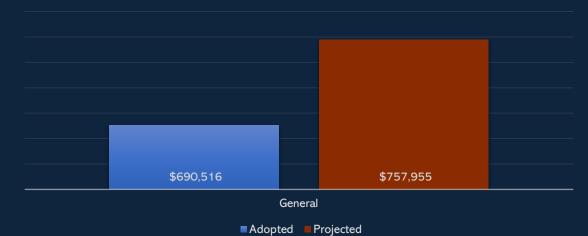

| STATEMENT OF REVENUES & EXPENDITUR      | ES N | /ITH BUDG | ETS |         |    |           |               |    |            |         |                                       |
|-----------------------------------------|------|-----------|-----|---------|----|-----------|---------------|----|------------|---------|---------------------------------------|
| GENERAL FUND                            |      |           |     |         | İ  |           |               |    |            |         |                                       |
|                                         |      |           |     | · · · · |    |           |               |    |            |         |                                       |
|                                         |      | (a)       |     | (b)     |    | (c)       | (d)           |    | (e)        |         | (d-e)                                 |
|                                         |      | 2022      |     | 2023    |    | 2023      | Actual        |    | Budget     | 1       | /ariance                              |
|                                         |      | Audited   |     | Adopted | F  | Projected | Through       |    | Through    | Through |                                       |
| Revenues                                |      | Actual    |     | Budget  |    | Actual    | 6/30/2023     | 6  | 6/30/2023  |         | /30/2023                              |
| Service Fees District #2                | \$   | 168,750   | \$  | 520,715 | \$ | 520,715   | \$<br>494,651 | \$ | 499,292    | \$      | (4,641)                               |
| Service Fees District #3                |      | 71,375    |     | 165,051 |    | 165,051   | 159,044       |    | 159,192    |         | (148)                                 |
| Interest & Other Income                 |      | 39,110    |     | 4,750   |    | 72,189    | 36,094        |    | 2,375      |         | 33,719                                |
| Total Revenues                          | \$   | 279,236   | \$  | 690,516 | \$ | 757,955   | \$<br>689,790 | \$ | 660,859    | \$      | 28,931                                |
| Expenditures                            |      |           |     |         |    |           |               |    |            |         |                                       |
| Operations & Maintenance:               |      |           |     |         |    |           |               |    |            |         |                                       |
| Landscape Maintenance                   | \$   | 70,479    | \$  | 82,870  | \$ | 79,370    | \$<br>36,321  | \$ | 42,049     | \$      | (5,728)                               |
| Hardscape Maintenance                   |      | 10,069    |     | 13,000  |    | 5,500     | 840           |    | 6,500      |         | (5,660)                               |
| Undeveloped Public Land Maint           |      | 5,292     |     | 7,000   |    | 13,000    | 4,651         |    | 3,373      |         | 1,278                                 |
| Storm Water Facility Maint              |      | 720       |     | 18,100  |    | 21,530    | 15,144        |    | 9,054      |         | 6,090                                 |
| Misc Services                           |      | 117       |     | 500     |    | 500       | 253           |    | 250        |         | 3                                     |
| Repairs and Replacements                |      | 34,766    |     | 35,000  |    | 36,500    | 1,509         |    | 8,500      |         | (6,991)                               |
| Utilities                               |      | 49,454    |     | 55,462  |    | 50,000    | 8,440         |    | 15,365     |         | (6,924)                               |
| Facilities Management                   |      | 29,250    |     | 31,500  |    | 31,500    | 15,750        |    | 15,750     |         | -                                     |
| Administration:                         |      |           |     |         |    |           |               |    |            |         |                                       |
| Accounting & Financial Mgmt             |      | 41,860    |     | 47,000  |    | 47,000    | 23,500        |    | 23,500     |         | 0                                     |
| Auditing                                |      | 5,500     |     | 6,000   |    | 11,000    | 11,000        |    | 6,000      |         | 5,000                                 |
| District Management                     |      | 29,380    |     | 28,000  |    | 28,000    | 14,000        |    | 14,000     |         | 0                                     |
| Director Fees                           |      | 1,361     |     | 1,600   |    | 1,600     | 608           |    | 600        |         | 8                                     |
| Election Costs                          |      | 3,213     |     | 18,000  |    | 2,728     | 2,728         |    | 18,000     |         | (15,272)                              |
| Legal Services                          |      | 18,129    |     | 20,000  |    | 20,000    | 12,675        |    | 10,000     |         | 2,675                                 |
| Insurance and Bonds                     |      | 10,184    |     | 12,602  |    | 13,305    | 13,305        |    | 12,602     |         | 703                                   |
| Engineering                             |      | 360       |     | 1,500   |    | 1,500     | -             |    | 750        |         | (750)                                 |
| Office, Dues & Other                    |      | 4,562     |     | 5,500   |    | 5,500     | 644           |    | 2,750      |         | (2,106)                               |
| Transfer to Capital Fund                |      | -         |     | 250,000 |    | 250,000   | 250,000       |    | 250,000    |         | _                                     |
| Contingency                             |      | -         |     | 20,000  |    | -         | <br>-         |    | -          |         | -                                     |
| Total Operating Expenditures            | \$   | 314,696   | \$  | 653,634 | \$ | 618,533   | \$<br>411,369 | \$ | 439,043    | \$      | (27,673)                              |
| Revenue Over/(Under) Expenditures       | \$   | (35,461)  | \$  | 36,882  | \$ | 139,422   | \$<br>278,421 | \$ | 221,817    | \$      | 56,604                                |
| Beginning Fund Balance                  | \$   | 473,446   | \$  | 380,449 | \$ | 437,985   | \$<br>437,985 | \$ | 380,449    | \$      | 57,536                                |
|                                         |      |           |     |         |    |           | A. 112-112-11 |    |            |         |                                       |
| Ending Fund Balance                     | \$   | 437,985   | \$  | 417,331 | \$ | 577,407   | \$<br>716,406 | \$ | 602,266    | \$      | 114,140                               |
| Components of Ending Fund Balance       |      |           |     |         |    |           |               |    | . <u> </u> |         |                                       |
| TABOR Reserve - 3% of revenue           | \$   | 8,377     | \$  | 20,715  | \$ | 20,715    | \$<br>20,694  | \$ | 20,694     | \$      | -                                     |
| Operating Reserve - 25% of expenses     |      | 163,409   |     | 163,409 |    | 154,633   | 163,409       |    | 163,409    |         | -                                     |
| Repairs and Replacement Reserve         |      | 266,199   |     | 233,207 |    | 402,059   | 532,303       |    | 418,163    |         | 114,140                               |
| Total Components of Ending Fund Balance | \$   | 437,985   | \$  | 417,331 | \$ | 577,407   | \$<br>716,406 | \$ | 602,266    | \$      | 114,140                               |
| Mill Levy                               |      |           |     |         |    |           | <br>          |    |            |         |                                       |
| Operating                               |      | 0.000     |     | 0.000   |    | 0.000     | 0.000         |    |            |         |                                       |
| -                                       |      |           |     |         |    |           | <br>          |    |            |         |                                       |
| Assessed Value                          | \$   | 20        | \$  | 18      | \$ | 18        | \$<br>18      |    |            |         | · · · · · · · · · · · · · · · · · · · |