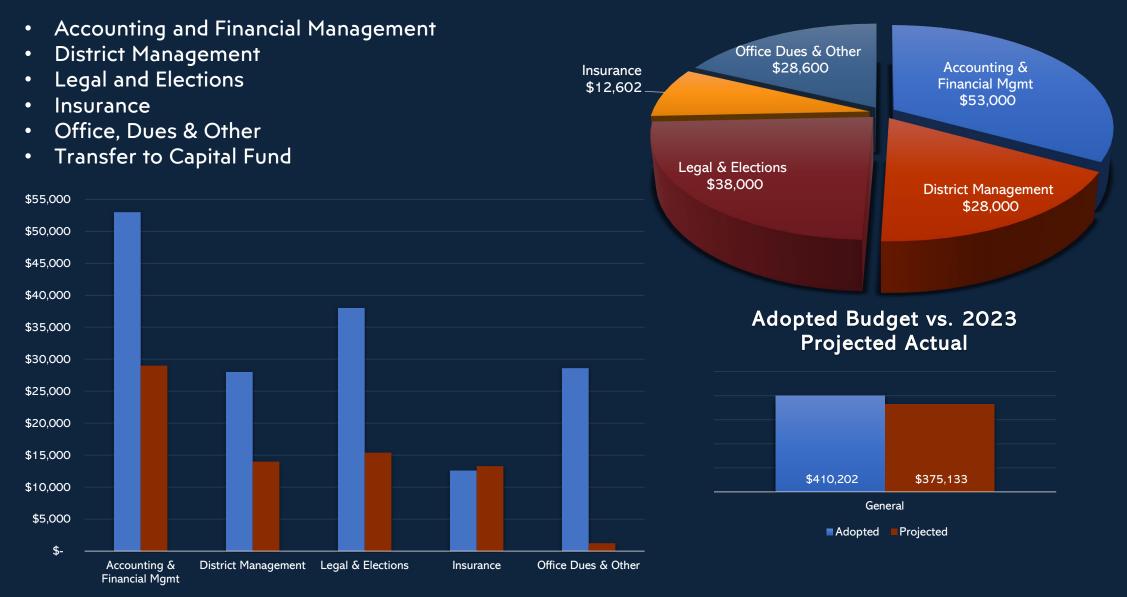

| STATEMENT OF REVENUES & EXPENDITUR      | ES N | /ITH BUDG | ETS |         |    |           |               |    |            |         |                                       |
|-----------------------------------------|------|-----------|-----|---------|----|-----------|---------------|----|------------|---------|---------------------------------------|
| GENERAL FUND                            |      |           |     |         | İ  |           |               |    |            |         |                                       |
|                                         |      |           |     | · · · · |    |           |               |    |            |         |                                       |
|                                         |      | (a)       |     | (b)     |    | (c)       | (d)           |    | (e)        |         | (d-e)                                 |
|                                         |      | 2022      |     | 2023    |    | 2023      | Actual        |    | Budget     | 1       | /ariance                              |
|                                         |      | Audited   |     | Adopted | F  | Projected | Through       |    | Through    | Through |                                       |
| Revenues                                |      | Actual    |     | Budget  |    | Actual    | 6/30/2023     | 6  | 6/30/2023  |         | /30/2023                              |
| Service Fees District #2                | \$   | 168,750   | \$  | 520,715 | \$ | 520,715   | \$<br>494,651 | \$ | 499,292    | \$      | (4,641)                               |
| Service Fees District #3                |      | 71,375    |     | 165,051 |    | 165,051   | 159,044       |    | 159,192    |         | (148)                                 |
| Interest & Other Income                 |      | 39,110    |     | 4,750   |    | 72,189    | 36,094        |    | 2,375      |         | 33,719                                |
| Total Revenues                          | \$   | 279,236   | \$  | 690,516 | \$ | 757,955   | \$<br>689,790 | \$ | 660,859    | \$      | 28,931                                |
| Expenditures                            |      |           |     |         |    |           |               |    |            |         |                                       |
| Operations & Maintenance:               |      |           |     |         |    |           |               |    |            |         |                                       |
| Landscape Maintenance                   | \$   | 70,479    | \$  | 82,870  | \$ | 79,370    | \$<br>36,321  | \$ | 42,049     | \$      | (5,728)                               |
| Hardscape Maintenance                   |      | 10,069    |     | 13,000  |    | 5,500     | 840           |    | 6,500      |         | (5,660)                               |
| Undeveloped Public Land Maint           |      | 5,292     |     | 7,000   |    | 13,000    | 4,651         |    | 3,373      |         | 1,278                                 |
| Storm Water Facility Maint              |      | 720       |     | 18,100  |    | 21,530    | 15,144        |    | 9,054      |         | 6,090                                 |
| Misc Services                           |      | 117       |     | 500     |    | 500       | 253           |    | 250        |         | 3                                     |
| Repairs and Replacements                |      | 34,766    |     | 35,000  |    | 36,500    | 1,509         |    | 8,500      |         | (6,991)                               |
| Utilities                               |      | 49,454    |     | 55,462  |    | 50,000    | 8,440         |    | 15,365     |         | (6,924)                               |
| Facilities Management                   |      | 29,250    |     | 31,500  |    | 31,500    | 15,750        |    | 15,750     |         | -                                     |
| Administration:                         |      |           |     |         |    |           |               |    |            |         |                                       |
| Accounting & Financial Mgmt             |      | 41,860    |     | 47,000  |    | 47,000    | 23,500        |    | 23,500     |         | 0                                     |
| Auditing                                |      | 5,500     |     | 6,000   |    | 11,000    | 11,000        |    | 6,000      |         | 5,000                                 |
| District Management                     |      | 29,380    |     | 28,000  |    | 28,000    | 14,000        |    | 14,000     |         | 0                                     |
| Director Fees                           |      | 1,361     |     | 1,600   |    | 1,600     | 608           |    | 600        |         | 8                                     |
| Election Costs                          |      | 3,213     |     | 18,000  |    | 2,728     | 2,728         |    | 18,000     |         | (15,272)                              |
| Legal Services                          |      | 18,129    |     | 20,000  |    | 20,000    | 12,675        |    | 10,000     |         | 2,675                                 |
| Insurance and Bonds                     |      | 10,184    |     | 12,602  |    | 13,305    | 13,305        |    | 12,602     |         | 703                                   |
| Engineering                             |      | 360       |     | 1,500   |    | 1,500     | -             |    | 750        |         | (750)                                 |
| Office, Dues & Other                    |      | 4,562     |     | 5,500   |    | 5,500     | 644           |    | 2,750      |         | (2,106)                               |
| Transfer to Capital Fund                |      | -         |     | 250,000 |    | 250,000   | 250,000       |    | 250,000    |         | _                                     |
| Contingency                             |      | -         |     | 20,000  |    | -         | <br>-         |    | -          |         | -                                     |
| Total Operating Expenditures            | \$   | 314,696   | \$  | 653,634 | \$ | 618,533   | \$<br>411,369 | \$ | 439,043    | \$      | (27,673)                              |
| Revenue Over/(Under) Expenditures       | \$   | (35,461)  | \$  | 36,882  | \$ | 139,422   | \$<br>278,421 | \$ | 221,817    | \$      | 56,604                                |
| Beginning Fund Balance                  | \$   | 473,446   | \$  | 380,449 | \$ | 437,985   | \$<br>437,985 | \$ | 380,449    | \$      | 57,536                                |
|                                         |      |           |     |         |    |           | A. 112-112-11 |    |            |         |                                       |
| Ending Fund Balance                     | \$   | 437,985   | \$  | 417,331 | \$ | 577,407   | \$<br>716,406 | \$ | 602,266    | \$      | 114,140                               |
| Components of Ending Fund Balance       |      |           |     |         |    |           |               |    | . <u> </u> |         |                                       |
| TABOR Reserve - 3% of revenue           | \$   | 8,377     | \$  | 20,715  | \$ | 20,715    | \$<br>20,694  | \$ | 20,694     | \$      | -                                     |
| Operating Reserve - 25% of expenses     |      | 163,409   |     | 163,409 |    | 154,633   | 163,409       |    | 163,409    |         | -                                     |
| Repairs and Replacement Reserve         |      | 266,199   |     | 233,207 |    | 402,059   | 532,303       |    | 418,163    |         | 114,140                               |
| Total Components of Ending Fund Balance | \$   | 437,985   | \$  | 417,331 | \$ | 577,407   | \$<br>716,406 | \$ | 602,266    | \$      | 114,140                               |
| Mill Levy                               |      |           |     |         |    |           | <br>          |    |            |         |                                       |
| Operating                               |      | 0.000     |     | 0.000   |    | 0.000     | 0.000         |    |            |         |                                       |
| -                                       |      |           |     |         |    |           | <br>          |    |            |         |                                       |
| Assessed Value                          | \$   | 20        | \$  | 18      | \$ | 18        | \$<br>18      |    |            |         | · · · · · · · · · · · · · · · · · · · |