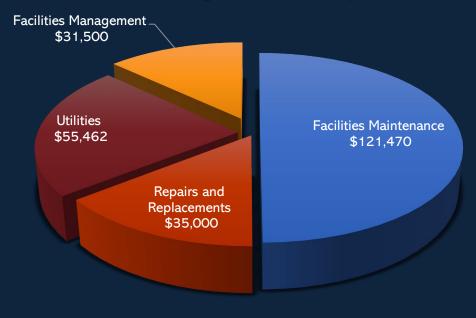

| STATEMENT OF REVENUES & EXPENDITUR      | ES N | /ITH BUDG | ETS |         |    |           |               |    |            |         |                                       |
|-----------------------------------------|------|-----------|-----|---------|----|-----------|---------------|----|------------|---------|---------------------------------------|
| GENERAL FUND                            |      |           |     |         | İ  |           |               |    |            |         |                                       |
|                                         |      |           |     | · · · · |    |           |               |    |            |         |                                       |
|                                         |      | (a)       |     | (b)     |    | (c)       | (d)           |    | (e)        |         | (d-e)                                 |
|                                         |      | 2022      |     | 2023    |    | 2023      | Actual        |    | Budget     | 1       | /ariance                              |
|                                         |      | Audited   |     | Adopted | F  | Projected | Through       |    | Through    | Through |                                       |
| Revenues                                |      | Actual    |     | Budget  |    | Actual    | 6/30/2023     | 6  | 6/30/2023  |         | /30/2023                              |
| Service Fees District #2                | \$   | 168,750   | \$  | 520,715 | \$ | 520,715   | \$<br>494,651 | \$ | 499,292    | \$      | (4,641)                               |
| Service Fees District #3                |      | 71,375    |     | 165,051 |    | 165,051   | 159,044       |    | 159,192    |         | (148)                                 |
| Interest & Other Income                 |      | 39,110    |     | 4,750   |    | 72,189    | 36,094        |    | 2,375      |         | 33,719                                |
| Total Revenues                          | \$   | 279,236   | \$  | 690,516 | \$ | 757,955   | \$<br>689,790 | \$ | 660,859    | \$      | 28,931                                |
| Expenditures                            |      |           |     |         |    |           |               |    |            |         |                                       |
| Operations & Maintenance:               |      |           |     |         |    |           |               |    |            |         |                                       |
| Landscape Maintenance                   | \$   | 70,479    | \$  | 82,870  | \$ | 79,370    | \$<br>36,321  | \$ | 42,049     | \$      | (5,728)                               |
| Hardscape Maintenance                   |      | 10,069    |     | 13,000  |    | 5,500     | 840           |    | 6,500      |         | (5,660)                               |
| Undeveloped Public Land Maint           |      | 5,292     |     | 7,000   |    | 13,000    | 4,651         |    | 3,373      |         | 1,278                                 |
| Storm Water Facility Maint              |      | 720       |     | 18,100  |    | 21,530    | 15,144        |    | 9,054      |         | 6,090                                 |
| Misc Services                           |      | 117       |     | 500     |    | 500       | 253           |    | 250        |         | 3                                     |
| Repairs and Replacements                |      | 34,766    |     | 35,000  |    | 36,500    | 1,509         |    | 8,500      |         | (6,991)                               |
| Utilities                               |      | 49,454    |     | 55,462  |    | 50,000    | 8,440         |    | 15,365     |         | (6,924)                               |
| Facilities Management                   |      | 29,250    |     | 31,500  |    | 31,500    | 15,750        |    | 15,750     |         | -                                     |
| Administration:                         |      |           |     |         |    |           |               |    |            |         |                                       |
| Accounting & Financial Mgmt             |      | 41,860    |     | 47,000  |    | 47,000    | 23,500        |    | 23,500     |         | 0                                     |
| Auditing                                |      | 5,500     |     | 6,000   |    | 11,000    | 11,000        |    | 6,000      |         | 5,000                                 |
| District Management                     |      | 29,380    |     | 28,000  |    | 28,000    | 14,000        |    | 14,000     |         | 0                                     |
| Director Fees                           |      | 1,361     |     | 1,600   |    | 1,600     | 608           |    | 600        |         | 8                                     |
| Election Costs                          |      | 3,213     |     | 18,000  |    | 2,728     | 2,728         |    | 18,000     |         | (15,272)                              |
| Legal Services                          |      | 18,129    |     | 20,000  |    | 20,000    | 12,675        |    | 10,000     |         | 2,675                                 |
| Insurance and Bonds                     |      | 10,184    |     | 12,602  |    | 13,305    | 13,305        |    | 12,602     |         | 703                                   |
| Engineering                             |      | 360       |     | 1,500   |    | 1,500     | -             |    | 750        |         | (750)                                 |
| Office, Dues & Other                    |      | 4,562     |     | 5,500   |    | 5,500     | 644           |    | 2,750      |         | (2,106)                               |
| Transfer to Capital Fund                |      | -         |     | 250,000 |    | 250,000   | 250,000       |    | 250,000    |         | _                                     |
| Contingency                             |      | -         |     | 20,000  |    | -         | <br>-         |    | -          |         | -                                     |
| Total Operating Expenditures            | \$   | 314,696   | \$  | 653,634 | \$ | 618,533   | \$<br>411,369 | \$ | 439,043    | \$      | (27,673)                              |
| Revenue Over/(Under) Expenditures       | \$   | (35,461)  | \$  | 36,882  | \$ | 139,422   | \$<br>278,421 | \$ | 221,817    | \$      | 56,604                                |
| Beginning Fund Balance                  | \$   | 473,446   | \$  | 380,449 | \$ | 437,985   | \$<br>437,985 | \$ | 380,449    | \$      | 57,536                                |
|                                         |      |           |     |         |    |           | A. 112-112-11 |    |            |         |                                       |
| Ending Fund Balance                     | \$   | 437,985   | \$  | 417,331 | \$ | 577,407   | \$<br>716,406 | \$ | 602,266    | \$      | 114,140                               |
| Components of Ending Fund Balance       |      |           |     |         |    |           |               |    | . <u> </u> |         |                                       |
| TABOR Reserve - 3% of revenue           | \$   | 8,377     | \$  | 20,715  | \$ | 20,715    | \$<br>20,694  | \$ | 20,694     | \$      | -                                     |
| Operating Reserve - 25% of expenses     |      | 163,409   |     | 163,409 |    | 154,633   | 163,409       |    | 163,409    |         | -                                     |
| Repairs and Replacement Reserve         |      | 266,199   |     | 233,207 |    | 402,059   | 532,303       |    | 418,163    |         | 114,140                               |
| Total Components of Ending Fund Balance | \$   | 437,985   | \$  | 417,331 | \$ | 577,407   | \$<br>716,406 | \$ | 602,266    | \$      | 114,140                               |
| Mill Levy                               |      |           |     |         |    |           | <br>          |    |            |         |                                       |
| Operating                               |      | 0.000     |     | 0.000   |    | 0.000     | 0.000         |    |            |         |                                       |
| -                                       |      |           |     |         |    |           | <br>          |    |            |         |                                       |
| Assessed Value                          | \$   | 20        | \$  | 18      | \$ | 18        | \$<br>18      |    |            |         | · · · · · · · · · · · · · · · · · · · |