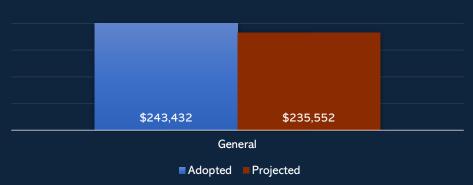

| STATEMENT OF REVENUES & EXPENDITUR      | ES N | /ITH BUDG | ETS |         |    |           |               |    |            |         |                                       |
|-----------------------------------------|------|-----------|-----|---------|----|-----------|---------------|----|------------|---------|---------------------------------------|
| GENERAL FUND                            |      |           |     |         | İ  |           |               |    |            |         |                                       |
|                                         |      |           |     | · · · · |    |           |               |    |            |         |                                       |
|                                         |      | (a)       |     | (b)     |    | (c)       | (d)           |    | (e)        |         | (d-e)                                 |
|                                         |      | 2022      |     | 2023    |    | 2023      | Actual        |    | Budget     | 1       | /ariance                              |
|                                         |      | Audited   |     | Adopted | F  | Projected | Through       |    | Through    | Through |                                       |
| Revenues                                |      | Actual    |     | Budget  |    | Actual    | 6/30/2023     | 6  | 6/30/2023  |         | /30/2023                              |
| Service Fees District #2                | \$   | 168,750   | \$  | 520,715 | \$ | 520,715   | \$<br>494,651 | \$ | 499,292    | \$      | (4,641)                               |
| Service Fees District #3                |      | 71,375    |     | 165,051 |    | 165,051   | 159,044       |    | 159,192    |         | (148)                                 |
| Interest & Other Income                 |      | 39,110    |     | 4,750   |    | 72,189    | 36,094        |    | 2,375      |         | 33,719                                |
| Total Revenues                          | \$   | 279,236   | \$  | 690,516 | \$ | 757,955   | \$<br>689,790 | \$ | 660,859    | \$      | 28,931                                |
| Expenditures                            |      |           |     |         |    |           |               |    |            |         |                                       |
| Operations & Maintenance:               |      |           |     |         |    |           |               |    |            |         |                                       |
| Landscape Maintenance                   | \$   | 70,479    | \$  | 82,870  | \$ | 79,370    | \$<br>36,321  | \$ | 42,049     | \$      | (5,728)                               |
| Hardscape Maintenance                   |      | 10,069    |     | 13,000  |    | 5,500     | 840           |    | 6,500      |         | (5,660)                               |
| Undeveloped Public Land Maint           |      | 5,292     |     | 7,000   |    | 13,000    | 4,651         |    | 3,373      |         | 1,278                                 |
| Storm Water Facility Maint              |      | 720       |     | 18,100  |    | 21,530    | 15,144        |    | 9,054      |         | 6,090                                 |
| Misc Services                           |      | 117       |     | 500     |    | 500       | 253           |    | 250        |         | 3                                     |
| Repairs and Replacements                |      | 34,766    |     | 35,000  |    | 36,500    | 1,509         |    | 8,500      |         | (6,991)                               |
| Utilities                               |      | 49,454    |     | 55,462  |    | 50,000    | 8,440         |    | 15,365     |         | (6,924)                               |
| Facilities Management                   |      | 29,250    |     | 31,500  |    | 31,500    | 15,750        |    | 15,750     |         | -                                     |
| Administration:                         |      |           |     |         |    |           |               |    |            |         |                                       |
| Accounting & Financial Mgmt             |      | 41,860    |     | 47,000  |    | 47,000    | 23,500        |    | 23,500     |         | 0                                     |
| Auditing                                |      | 5,500     |     | 6,000   |    | 11,000    | 11,000        |    | 6,000      |         | 5,000                                 |
| District Management                     |      | 29,380    |     | 28,000  |    | 28,000    | 14,000        |    | 14,000     |         | 0                                     |
| Director Fees                           |      | 1,361     |     | 1,600   |    | 1,600     | 608           |    | 600        |         | 8                                     |
| Election Costs                          |      | 3,213     |     | 18,000  |    | 2,728     | 2,728         |    | 18,000     |         | (15,272)                              |
| Legal Services                          |      | 18,129    |     | 20,000  |    | 20,000    | 12,675        |    | 10,000     |         | 2,675                                 |
| Insurance and Bonds                     |      | 10,184    |     | 12,602  |    | 13,305    | 13,305        |    | 12,602     |         | 703                                   |
| Engineering                             |      | 360       |     | 1,500   |    | 1,500     | -             |    | 750        |         | (750)                                 |
| Office, Dues & Other                    |      | 4,562     |     | 5,500   |    | 5,500     | 644           |    | 2,750      |         | (2,106)                               |
| Transfer to Capital Fund                |      | -         |     | 250,000 |    | 250,000   | 250,000       |    | 250,000    |         | _                                     |
| Contingency                             |      | -         |     | 20,000  |    | -         | <br>-         |    | -          |         | -                                     |
| Total Operating Expenditures            | \$   | 314,696   | \$  | 653,634 | \$ | 618,533   | \$<br>411,369 | \$ | 439,043    | \$      | (27,673)                              |
| Revenue Over/(Under) Expenditures       | \$   | (35,461)  | \$  | 36,882  | \$ | 139,422   | \$<br>278,421 | \$ | 221,817    | \$      | 56,604                                |
| Beginning Fund Balance                  | \$   | 473,446   | \$  | 380,449 | \$ | 437,985   | \$<br>437,985 | \$ | 380,449    | \$      | 57,536                                |
|                                         |      |           |     |         |    |           | A. 112-112-11 |    |            |         |                                       |
| Ending Fund Balance                     | \$   | 437,985   | \$  | 417,331 | \$ | 577,407   | \$<br>716,406 | \$ | 602,266    | \$      | 114,140                               |
| Components of Ending Fund Balance       |      |           |     |         |    |           |               |    | . <u> </u> |         |                                       |
| TABOR Reserve - 3% of revenue           | \$   | 8,377     | \$  | 20,715  | \$ | 20,715    | \$<br>20,694  | \$ | 20,694     | \$      | -                                     |
| Operating Reserve - 25% of expenses     |      | 163,409   |     | 163,409 |    | 154,633   | 163,409       |    | 163,409    |         | -                                     |
| Repairs and Replacement Reserve         |      | 266,199   |     | 233,207 |    | 402,059   | 532,303       |    | 418,163    |         | 114,140                               |
| Total Components of Ending Fund Balance | \$   | 437,985   | \$  | 417,331 | \$ | 577,407   | \$<br>716,406 | \$ | 602,266    | \$      | 114,140                               |
| Mill Levy                               |      |           |     |         |    |           | <br>          |    |            |         |                                       |
| Operating                               |      | 0.000     |     | 0.000   |    | 0.000     | 0.000         |    |            |         |                                       |
| -                                       |      |           |     |         |    |           | <br>          |    |            |         |                                       |
| Assessed Value                          | \$   | 20        | \$  | 18      | \$ | 18        | \$<br>18      |    |            |         | · · · · · · · · · · · · · · · · · · · |