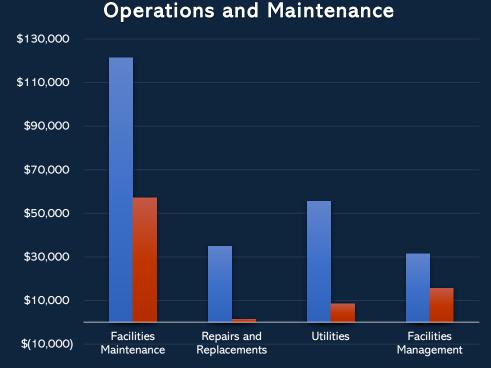

| STATEMENT OF REVENUES & EXPENDITUR      | ES N | /ITH BUDG | ETS |         |    |           |               |    |            |         |                                       |
|-----------------------------------------|------|-----------|-----|---------|----|-----------|---------------|----|------------|---------|---------------------------------------|
| GENERAL FUND                            |      |           |     |         | İ  |           |               |    |            |         |                                       |
|                                         |      |           |     | · · · · |    |           |               |    |            |         |                                       |
|                                         |      | (a)       |     | (b)     |    | (c)       | (d)           |    | (e)        |         | (d-e)                                 |
|                                         |      | 2022      |     | 2023    |    | 2023      | Actual        |    | Budget     | 1       | /ariance                              |
|                                         |      | Audited   |     | Adopted | F  | Projected | Through       |    | Through    | Through |                                       |
| Revenues                                |      | Actual    |     | Budget  |    | Actual    | 6/30/2023     | 6  | 6/30/2023  |         | /30/2023                              |
| Service Fees District #2                | \$   | 168,750   | \$  | 520,715 | \$ | 520,715   | \$<br>494,651 | \$ | 499,292    | \$      | (4,641)                               |
| Service Fees District #3                |      | 71,375    |     | 165,051 |    | 165,051   | 159,044       |    | 159,192    |         | (148)                                 |
| Interest & Other Income                 |      | 39,110    |     | 4,750   |    | 72,189    | 36,094        |    | 2,375      |         | 33,719                                |
| Total Revenues                          | \$   | 279,236   | \$  | 690,516 | \$ | 757,955   | \$<br>689,790 | \$ | 660,859    | \$      | 28,931                                |
| Expenditures                            |      |           |     |         |    |           |               |    |            |         |                                       |
| Operations & Maintenance:               |      |           |     |         |    |           |               |    |            |         |                                       |
| Landscape Maintenance                   | \$   | 70,479    | \$  | 82,870  | \$ | 79,370    | \$<br>36,321  | \$ | 42,049     | \$      | (5,728)                               |
| Hardscape Maintenance                   |      | 10,069    |     | 13,000  |    | 5,500     | 840           |    | 6,500      |         | (5,660)                               |
| Undeveloped Public Land Maint           |      | 5,292     |     | 7,000   |    | 13,000    | 4,651         |    | 3,373      |         | 1,278                                 |
| Storm Water Facility Maint              |      | 720       |     | 18,100  |    | 21,530    | 15,144        |    | 9,054      |         | 6,090                                 |
| Misc Services                           |      | 117       |     | 500     |    | 500       | 253           |    | 250        |         | 3                                     |
| Repairs and Replacements                |      | 34,766    |     | 35,000  |    | 36,500    | 1,509         |    | 8,500      |         | (6,991)                               |
| Utilities                               |      | 49,454    |     | 55,462  |    | 50,000    | 8,440         |    | 15,365     |         | (6,924)                               |
| Facilities Management                   |      | 29,250    |     | 31,500  |    | 31,500    | 15,750        |    | 15,750     |         | -                                     |
| Administration:                         |      |           |     |         |    |           |               |    |            |         |                                       |
| Accounting & Financial Mgmt             |      | 41,860    |     | 47,000  |    | 47,000    | 23,500        |    | 23,500     |         | 0                                     |
| Auditing                                |      | 5,500     |     | 6,000   |    | 11,000    | 11,000        |    | 6,000      |         | 5,000                                 |
| District Management                     |      | 29,380    |     | 28,000  |    | 28,000    | 14,000        |    | 14,000     |         | 0                                     |
| Director Fees                           |      | 1,361     |     | 1,600   |    | 1,600     | 608           |    | 600        |         | 8                                     |
| Election Costs                          |      | 3,213     |     | 18,000  |    | 2,728     | 2,728         |    | 18,000     |         | (15,272)                              |
| Legal Services                          |      | 18,129    |     | 20,000  |    | 20,000    | 12,675        |    | 10,000     |         | 2,675                                 |
| Insurance and Bonds                     |      | 10,184    |     | 12,602  |    | 13,305    | 13,305        |    | 12,602     |         | 703                                   |
| Engineering                             |      | 360       |     | 1,500   |    | 1,500     | -             |    | 750        |         | (750)                                 |
| Office, Dues & Other                    |      | 4,562     |     | 5,500   |    | 5,500     | 644           |    | 2,750      |         | (2,106)                               |
| Transfer to Capital Fund                |      | -         |     | 250,000 |    | 250,000   | 250,000       |    | 250,000    |         | _                                     |
| Contingency                             |      | -         |     | 20,000  |    | -         | <br>-         |    | -          |         | -                                     |
| Total Operating Expenditures            | \$   | 314,696   | \$  | 653,634 | \$ | 618,533   | \$<br>411,369 | \$ | 439,043    | \$      | (27,673)                              |
| Revenue Over/(Under) Expenditures       | \$   | (35,461)  | \$  | 36,882  | \$ | 139,422   | \$<br>278,421 | \$ | 221,817    | \$      | 56,604                                |
| Beginning Fund Balance                  | \$   | 473,446   | \$  | 380,449 | \$ | 437,985   | \$<br>437,985 | \$ | 380,449    | \$      | 57,536                                |
|                                         |      |           |     |         |    |           | A. 112-112-11 |    |            |         |                                       |
| Ending Fund Balance                     | \$   | 437,985   | \$  | 417,331 | \$ | 577,407   | \$<br>716,406 | \$ | 602,266    | \$      | 114,140                               |
| Components of Ending Fund Balance       |      |           |     |         |    |           |               |    | . <u> </u> |         |                                       |
| TABOR Reserve - 3% of revenue           | \$   | 8,377     | \$  | 20,715  | \$ | 20,715    | \$<br>20,694  | \$ | 20,694     | \$      | -                                     |
| Operating Reserve - 25% of expenses     |      | 163,409   |     | 163,409 |    | 154,633   | 163,409       |    | 163,409    |         | -                                     |
| Repairs and Replacement Reserve         |      | 266,199   |     | 233,207 |    | 402,059   | 532,303       |    | 418,163    |         | 114,140                               |
| Total Components of Ending Fund Balance | \$   | 437,985   | \$  | 417,331 | \$ | 577,407   | \$<br>716,406 | \$ | 602,266    | \$      | 114,140                               |
| Mill Levy                               |      |           |     |         |    |           | <br>          |    |            |         |                                       |
| Operating                               |      | 0.000     |     | 0.000   |    | 0.000     | 0.000         |    |            |         |                                       |
| -                                       |      |           |     |         |    |           | <br>          |    |            |         |                                       |
| Assessed Value                          | \$   | 20        | \$  | 18      | \$ | 18        | \$<br>18      |    |            |         | · · · · · · · · · · · · · · · · · · · |